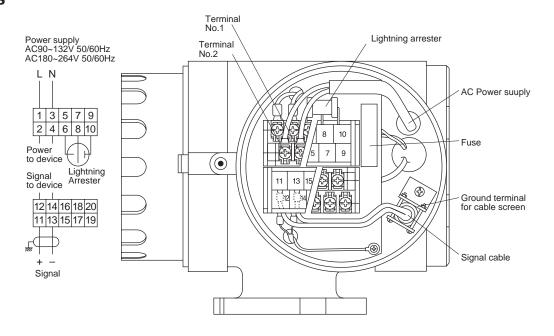

### **Electrical Connections**

### **Technical Data**

| General<br>Specification    | Manufacturer<br>Designation<br>Function  | Sakura Endress Co Ltd<br>Promonitor NRF 560<br>Tankside Monitor /<br>controller                            |
|-----------------------------|------------------------------------------|------------------------------------------------------------------------------------------------------------|
| Input<br>Characteristics    | Signal                                   | Multi drop Hart protocol max.15 devices DC 24V                                                             |
| Display /<br>Programming    | Display (LCD)                            | Two lines 16 digits illuminated display language selectable English, German, Japanese etc.                 |
|                             | Programming                              | 3 Optical keys for<br>selection of matrix<br>functions (Touch<br>control)                                  |
| Power Supply                | Power Suppy                              | AC90 - 132 volts<br>50/60 Hz or<br>AC180 - 260 volts<br>50/60 Hz(switchable)<br>AC50 - 60 volts<br>50/60Hz |
|                             | Power consumption                        | appox. 10VA                                                                                                |
| Certification               | Explosion proof                          | Exd II BT4 BVS<br>Cenelec,<br>(RIIS)                                                                       |
| Environmental<br>Conditions | Ambient Temp.<br>Protection              | -20+60 deg. C<br>IP67 with closed<br>housing and cable<br>glands of same<br>protection type.               |
|                             | Housing -material of construction Weight | Aluminium coated with anti - acid paint. Approx. 6.5kg                                                     |
|                             | Electro magnetic compatibility           | Immunity and emission to EN 50082 -1,2                                                                     |