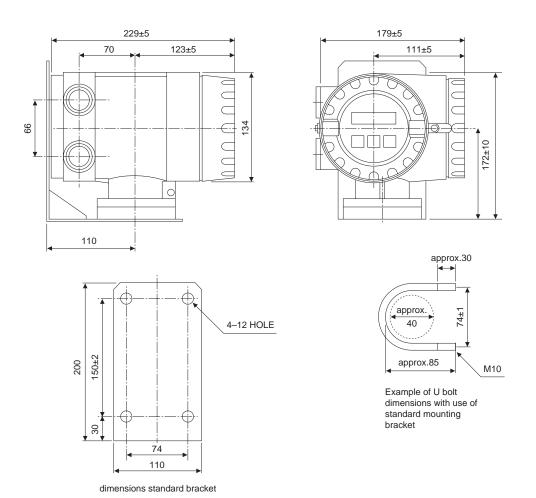

m or to hoist the displacer. Operation of the tank gauge is via 3 optical operating keys (touch control). Transmission between Proservo and NRF560 is via two wire Hart Protocol.



3 optical operating elements

"Touch control"

The Promonitor NRF560 has a two line illuminated Liquid crystal display and touch control to help choose data indication operation of the Proservo. The LCD and touch control is mounted within a flameproof (weatherproof) enclosure to ensure safe operation in hazardous areas.

The NRF560 has a two display modes level / temperature indication and gauge operation. The Proservo operations available from the NRF560 are:

- -Level measurement
- -Displacer hoist
- -Interface level measurement
- -Tank bottom measurement

### **Electrical Connections**



### **Dimensions**



### **Technical Data**

| General<br>Specification    | Manufacturer<br>Designation<br>Function  | Sakura Endress Co Ltd<br>Promonitor NRF 560<br>Tankside Monitor /<br>controller                            |
|-----------------------------|------------------------------------------|------------------------------------------------------------------------------------------------------------|
| Input<br>Characteristics    | Signal                                   | Multi drop Hart protocol max.15 devices DC 24V                                                             |
| Display /<br>Programming    | Display (LCD)                            | Two lines 16 digits illuminated display language selectable English, German, Japanese etc.                 |
|                             | Progra