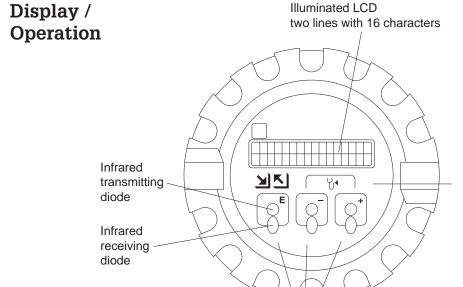

3 optical operating elements

"Touch control"

The Promonitor NRF560 has a two line illuminated Liquid crystal display and touch control to help choose data indication operation of the Proservo. The LCD and touch control is mounted within a flameproof (weatherproof) enclosure to ensure safe operation in hazardous areas.

The NRF560 has a two display modes level / temperature indication and gauge operation. The Proservo operations available from the NRF560 are:

- -Level measurement
- -Displacer hoist
- -Interface level measurement
- -Tank bottom measurement