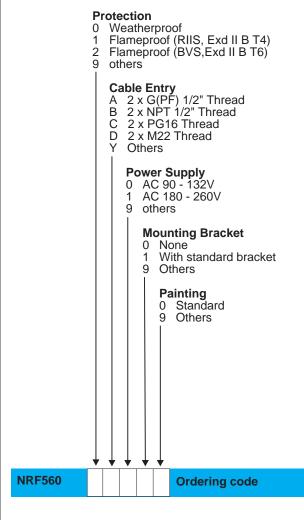

|
| Certification               | Explosion proof                          | Exd II BT4 BVS<br>Cenelec,<br>(RIIS)                                                                       |
| Environmental<br>Conditions | Ambient Temp.<br>Protection              | -20+60 deg. C<br>IP67 with closed<br>housing and cable<br>glands of same<br>protection type.               |
|                             | Housing -material of construction Weight | Aluminium coated with anti - acid paint. Approx. 6.5kg                                                     |
|                             | Electro magnetic compatibility           | Immunity and emission to EN 50082 -1,2                                                                     |

### **Product Structure**

### **Promonitor NRF560**



UK Japan

Whessoe Varec Ltd.
Heighington Lane
Newton Aycliffe
County Durham
England
DL5 6AX
Tel. +44 (0)1325 301 100
Fax +44 (0)1325 300 840

Sakura Endress Co., Ltd. 3-4-22 Naka-Machi Musashino-Shi Tokyo 180 Tel. (04 22) 54 06 11 Fax (04 22) 55 02 75 Telex 028-22615