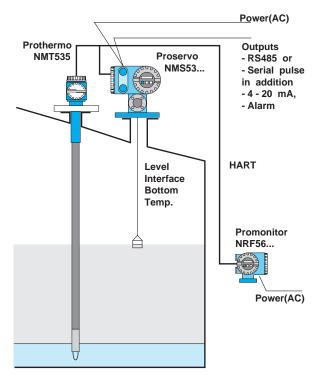

# For tank side monitoring and control the Proservo intelligent tank gauge

## System Configuration

#### **Proservo Application**

Promonitor is a tank side monitoring and control station for the Proservo series of intelligent tank gauges.

The NRF560 is a simple low cost tank side monitor for displaying level interface level, tank bottom and temperature. Additionally the Proservo can be operated to measure the level, interface, tank bottom or to hoist the displacer. Operation of the tank gauge is via 3 optical operating keys (touch control). Transmission between Proservo and NRF560 is via two wire Hart Protocol.