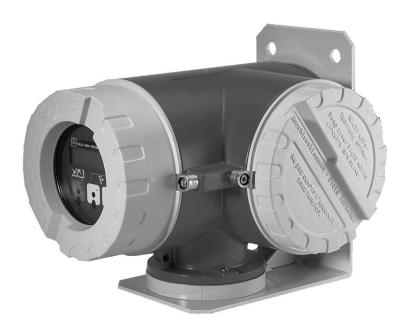

### Field Data Processor Promonitor NRF560

### **Application**

Promonitor is a Field data processing unit for use with the Proservo series of tank gauges. Mounted at the tank side or remotely (up to 1200 metres away) the Promonitor provides indication of all available tank data and control of the Proservo tank gauge from a convenient location.

#### **Proservo Application**

Promonitor is a tank side monitoring and control station for the Proservo series of intelligent tank gauges.

The NRF560 is a simple low cost tank side monitor for displaying level interface level, tank bottom and temperature. Additionally the Proservo can be operated to measure the level, interface, tank bottom or to hoist the displacer. Operation of the tank gauge is via 3 optical operating keys (touch control). Transmission between Proservo and NRF560 is via two wire Hart Protocol.

3 optical operating elements

"Touch control"

The Promonitor NRF560 has a two line illuminated Liquid crystal display and touch control to help choose data indication operation of the Proservo. The LCD and touch control is mounted within a flameproof (weatherproof) enclosure to ensure safe operation in hazardous areas.